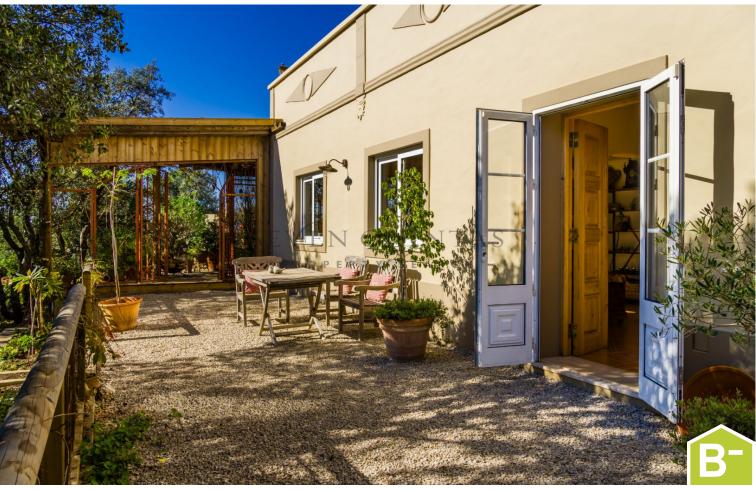

#### Loulé

Peace, quiet and comfort are the words defining this unique three-bedroom property in the countryside near Boliqueime.

#### Features

- Country view
- Central heating
- South facing property
- In mint condition
- Mains electricity
- Fireplace in dining room
- Beautiful country setting
- One bedroom suite on ground level Air conditioning
- Wooden interior shutters
- Laundry/storage room
- Covered terrace south west facing