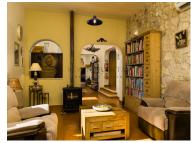

#### Loulé

Peace, quiet and comfort are the words defining this unique three-bedroom property in the countryside near Boliqueime.

#### Features

- Country view
- Central heating
- South facing property
- In mint condition
- Mains electricity
- Fireplace in dining room
- Beautiful country setting
- One bedroom suite on ground level Air conditioning
- Wooden interior shutters
- Laundry/storage room
- Covered terrace south west facing