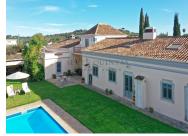

## **Features**

- Utility room
- Annex
- Good access
- Roof terrace

- Fitted wardrobes
- Garden
- Swimming pool
- Carport

- Country view
- Covered terrace
- Borehole water
- Mosquito screens

Bedrooms 9

**Bathrooms** 

Built area 827m<sup>2</sup>

Total area 3,603m<sup>2</sup>
Vear constructed 1877

Year constructed 1877
Pool Yes

€ 1,695,000