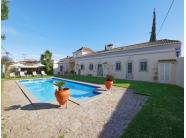

## **Features**

- Utility room
- Annex
- Good access
- Roof terrace

- Fitted wardrobes
- Garden
- Swimming pool
- Carport

- Country view
- Covered terrace
- Borehole water
- Mosquito screens

Bedrooms 9

**Bathrooms** 

Built area 827m<sup>2</sup>

Total area 3,603m<sup>2</sup>
Vear constructed 1877

Year constructed 1877
Pool Yes

€ 1,695,000