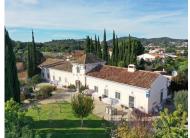

## For Sale, extensive manor style farmhouse

with swimming pool

## São Brás de Alportel

Large original Portuguese manor style farmhouse, with many original details either suitable as a holiday home for 2 or 3 families or as a B&B operation, with private pool and gardens.

## **Features**

- Utility room
- Annex
- Good access
- Roof terrace

- Fitted wardrobes
- Garden
- Swimming pool
- Carport

- Country view
- Covered terrace
- Borehole water
- Mosquito screens

Bedrooms 9

**Bathrooms** 

Built area 827m<sup>2</sup>

Total area 3,603m<sup>2</sup>
Vear constructed 1877

Year constructed 1877
Pool Yes

€ 1,695,000