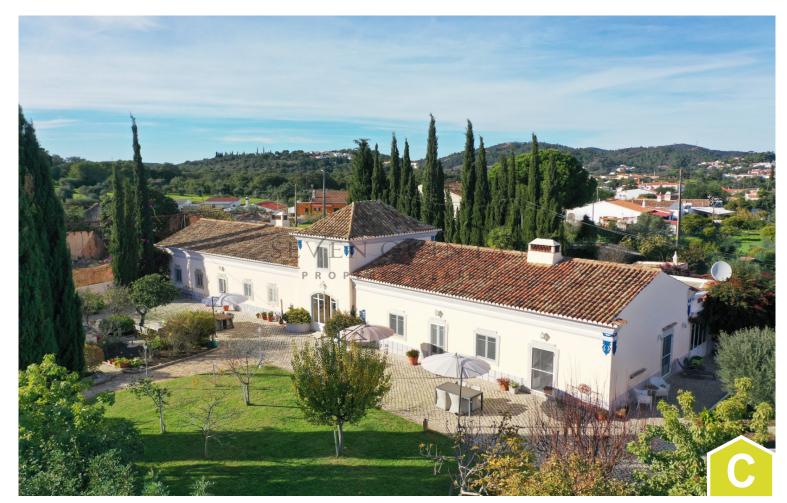

## For Sale, extensive manor style farmhouse

with swimming pool

## São Brás de Alportel

Large original Portuguese manor style farmhouse, with many original details either suitable as a holiday home for 2 or 3 families or as a B&B operation, with private pool and gardens.

## **Features**

- Utility room
- Annex
- Good access
- Roof terrace

- Fitted wardrobes
- Garden
- Swimming pool
- Carport

- Country view
- Covered terrace
- Borehole water
- Mosquito screens

Bedrooms 9

**Bathrooms** 

Built area 827m<sup>2</sup>

Total area 3,603m<sup>2</sup>
Vear constructed 1877

Year constructed 1877
Pool Yes

€ 1,695,000